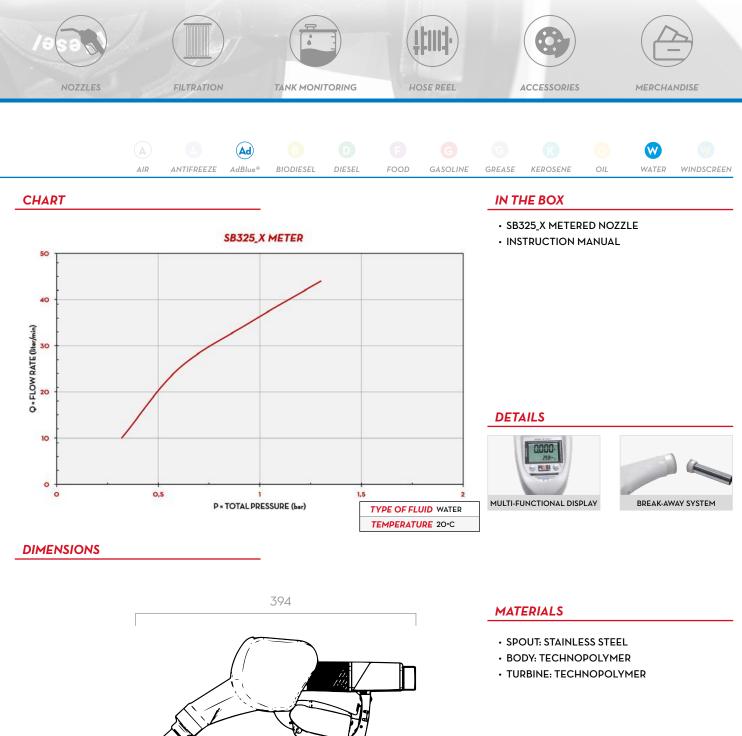

## SB325\_X METER

## **FEATURES**

- HEAVY DUTY
- VERSATILE
- BUILT-IN TURBINE METER
- BREAK-AWAY SYSTEM
- MULTI-FUNCTIONAL DISPLAY

The PIUSI SB325\_X METER is the patented automaticmetered nozzle by PIUSI for AdBlue<sup>®</sup>. It is composed by an innovative technopolymer casing, a break-away system, a stainless steel spout and the K24 meter with ±1% accuracy. Safety is guaranteed by the break-away system.

In the event that a vehicle accidentally drives away with the nozzle still in the tank, the spout is designed to detach from the nozzle.

This system also allows for a quick repair by merely fitting a new spout onto the nozzle.





ø]9 80

Dimensions expressed in millimeters

| TECHNICAL DATA |                                |                |           |     |          |       |          |       |           |        |
|----------------|--------------------------------|----------------|-----------|-----|----------|-------|----------|-------|-----------|--------|
| CODE           | DESCRIPTION                    | FLUIDS<br>TYPE | FLOW RATE |     | MAGNETIC | METER | PRESSURE |       | C)4/1//E1 | SPOUT  |
|                |                                |                | L/MIN     | GPM | ADAPTOR  | METER | BAR      | INLET | SWIVEL    | EXT. Ø |
| F0061701A      | AUTOMATIC NOZZLE SB325_X METER | w 🔊            | 45        | 12  | NO       | YES   | 3,5      | 3/4"  | YES       | 19 MM  |

## SB325\_X METER