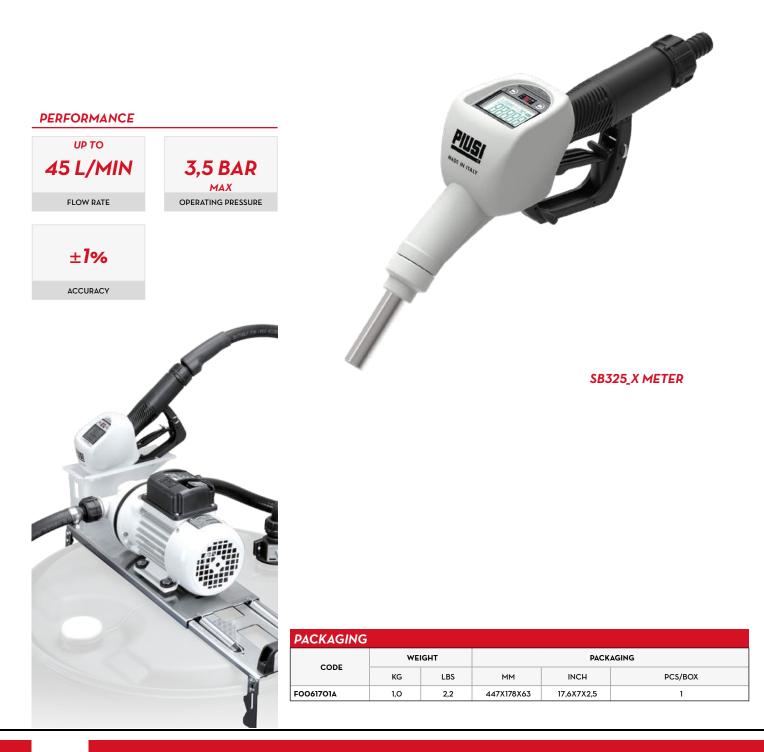

## SB325\_X METER

## **FEATURES**

- HEAVY DUTY
- VERSATILE
- BUILT-IN TURBINE METER
- BREAK-AWAY SYSTEM
- MULTI-FUNCTIONAL DISPLAY

The PIUSI SB325\_X METER is the patented automaticmetered nozzle by PIUSI for AdBlue<sup>®</sup>. It is composed by an innovative technopolymer casing, a break-away system, a stainless steel spout and the K24 meter with ±1% accuracy. Safety is guaranteed by the break-away system.

ø]9 80

Dimensions expressed in millimeters

| TECHNICAL DATA |                                |                |           |     |          |       |          |       |           |        |
|----------------|--------------------------------|----------------|-----------|-----|----------|-------|----------|-------|-----------|--------|
| CODE           | DESCRIPTION                    | FLUIDS<br>TYPE | FLOW RATE |     | MAGNETIC | METER | PRESSURE |       | C)4/1//E1 | SPOUT  |
|                |                                |                | L/MIN     | GPM | ADAPTOR  | METER | BAR      | INLET | SWIVEL    | EXT. Ø |
| F0061701A      | AUTOMATIC NOZZLE SB325_X METER | w 🔊            | 45        | 12  | NO       | YES   | 3,5      | 3/4"  | YES       | 19 MM  |