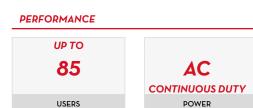

| TECHNICAL DATA |               |             |       |           |          |               |              |  |  |  |  |
|----------------|---------------|-------------|-------|-----------|----------|---------------|--------------|--|--|--|--|
| CODE           | DESCRIPTION   | FLUIDS TYPE | USERS | USERS KEY | VOLTAGE  |               |              |  |  |  |  |
|                |               |             |       |           | AC V./HZ | POWER<br>WATT | AMP.<br>MAX. |  |  |  |  |
| F00702000      | ACCESS 85     | D G 🔇 O     | 85    | NO        | 230      | 3,5           | 6            |  |  |  |  |
| F00702010      | KIT ACCESS 85 | D G K 0     | 85    | 4         | 230      | 3,5           | 6            |  |  |  |  |