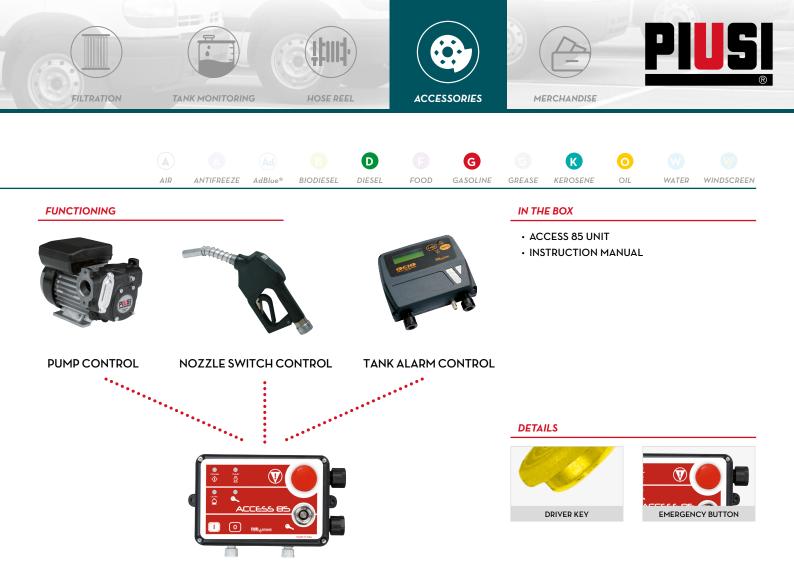

## **FEATURES**

- ACCESS CONTROL
- SUITABLE FOR ANY PUMP AND SYSTEM
- READY TO USE
- MULTI USERS
- · LEVEL CONTROL INPUT

The PIUSI ACCESS 85 is an electronic control unit that allows users to control the withdrawal of fuel from a tank by several users. It is able to control: pump start and stop, user access by means of electronic key, the position of the dispenser gun with relevant go ahead. It also features a built-in emergency button to stop all operations.