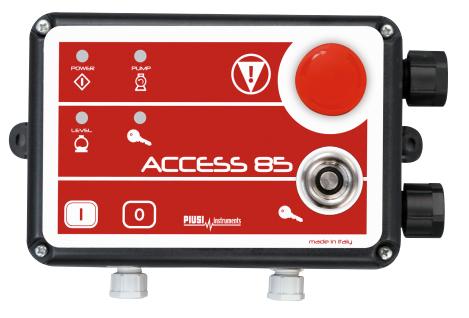

## **FEATURES**

- ACCESS CONTROL
- SUITABLE FOR ANY PUMP AND SYSTEM
- READY TO USE
- MULTI USERS
- · LEVEL CONTROL INPUT

The PIUSI ACCESS 85 is an electronic control unit that allows users to control the withdrawal of fuel from a tank by several users. It is able to control: pump start and stop, user access by means of electronic key, the position of the dispenser gun with relevant go ahead. It also features a built-in emergency button to stop all operations.