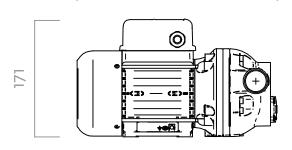

DIMENSIONS

291

Dimensions expressed in millimeters

**TECHNICAL DATA** INLET-OUTLET FLOW RATE VOLTAGE CABLES ON/OFF FLUIDS TYPE CODE DESCRIPTION AC V./HZ DC VOLT POWER WATT AMP. MAX. L/MIN GPM RPM MOD. BSP SWITCH 1,95 32 230/50 1450 400 YES 3/4" YES FOO2O3O9O SUZZARABLUE AC PUMP 230/50 8,5