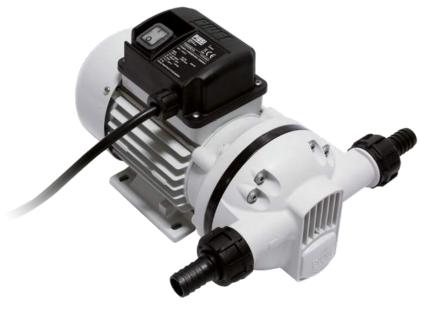

## **SUZZARABLUE PUMP AC**

## **FEATURES**

- READY TO USE
- MULTI-PURPOSE PUMP
- SELF PRIMING
- BUILT-IN BYPASS VALVE

The PIUSI SUZZARABLUE PUMP AC is the most famous diaphragm pump for AdBlue®. It is equipped with electric motor without any dynamic seals. This solu-tion allows to obtain a reliable industrial pump together with self priming capabi-lities.

## SUZZARABLUE PUMP AC

- BODY: POLIPROPYLENE
- DIAPHRAGM: POLIPROPYLENE

AC PUMP