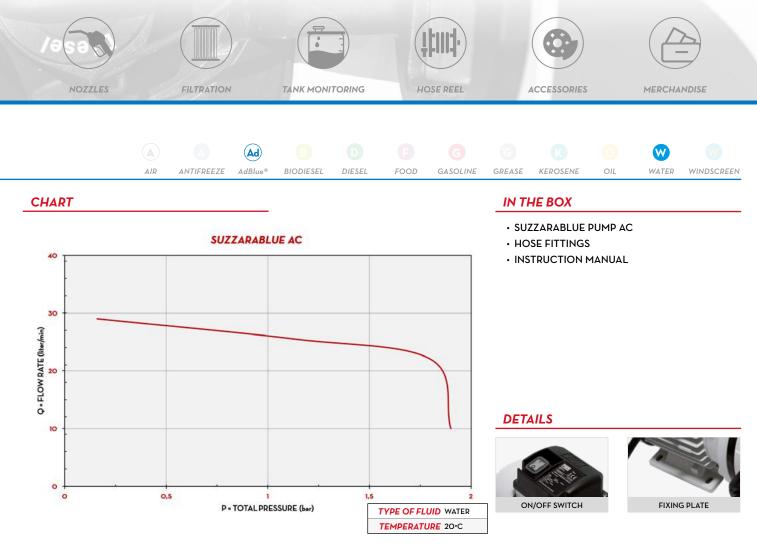

**20 MIN 32 L/MIN** FLOW RATE

DUTY CYCLE

SUZZARABLUE PUMP AC

| PACKAGING |        |      |             |         |                     |    |
|-----------|--------|------|-------------|---------|---------------------|----|
| CODE      | WEIGHT |      | PACKAGING   |         | N. BOXES/EUROPALLET |    |
|           | KG     | LBS  | ММ          | PCS/BOX | X                   |    |
| F00203090 | 7      | 15,4 | 350X180X280 | 1       | 60                  | 84 |

DIMENSIONS

291

Dimensions expressed in millimeters

**TECHNICAL DATA** INLET-OUTLET FLOW RATE VOLTAGE CABLES ON/OFF FLUIDS TYPE CODE DESCRIPTION AC V./HZ DC VOLT POWER WATT AMP. MAX. L/MIN GPM RPM MOD. BSP SWITCH 1,95 32 230/50 1450 400 YES 3/4" YES FOO2O3O9O SUZZARABLUE AC PUMP 230/50 8,5